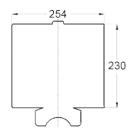

l as restaurants, reception areas, coffee shops, sandwich bars etc.

The main body of the Solo is made from corrosion resistant, anodised aluminium, which not only means it is simple to keep clean but also makes it light and easily to move around.

By combining its powerful 20w, energy saving ultra violet lamp with its large unobstructed glue board, Insect-a-clear have come up with a truly effective unit



# Fly Shield Solo

#### Specification

Approx. coverage up to 90 sq. metres

Voltage230vTotal Watts23wBallastElectronicBacklight lamp1 x 20w UVAFinishSilver anodisedConstructionAluminium

**CE approved** EN60335-1:2012 & 2014/35EU

**Guarantee** 2 years (except lamps and glue board).

Terms and conditions apply

# **Packing Details**

Width 29 cm Height 36 cm Depth 17.5 cm Weight 1 Kg



## **Replacement Order Code:**

**LL20WX** Standard Lamp

LL20WS Shatter resistant Lamp
MGSTR1-S Glue boards (pack of 6)