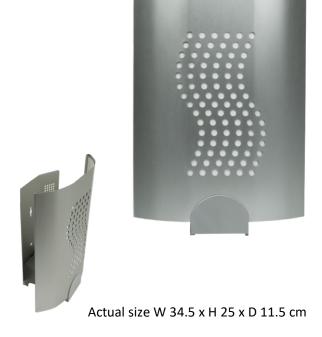

The main body of the Solo is made from corrosion resistant, anodised aluminium, which not only means it is simple to keep clean but also makes it light and easily to move around.

By combining its powerful 20w, energy saving ultra violet lamp with its large unobstructed glue board, Insect-a-clear have come up with a truly effective unit

#### Specification

Approx. coverage up to 90 sq. metres

Voltage230vTotal Watts23wBallastElectronicBacklight lamp1 x 20w UVAFinishSilver anodisedConstructionAluminium

**CE approved** EN60335-1:2012 & 2014/35EU