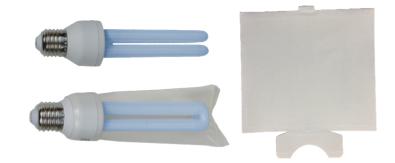

## **Replacement Order Code:**

**LL20WX** Standard Lamp

LL20WS Shatter resistant Lamp
MGSTR1-S Glue boards (pack of 6)